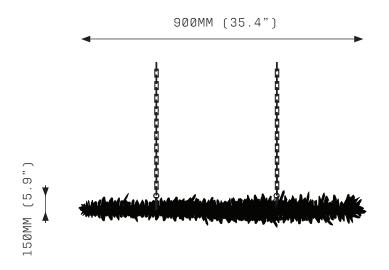

#### FRONT VIEW

SIDE VIEW

### SPECIFICATIONS

Ordering Code: MET.900

Lamp:

24V LED WW 2700K

Lumens: 2352 lm

Voltage: 24V DC

Watts: 18W

Weight: Approx. 15kg\* \*Exclusive of canopy