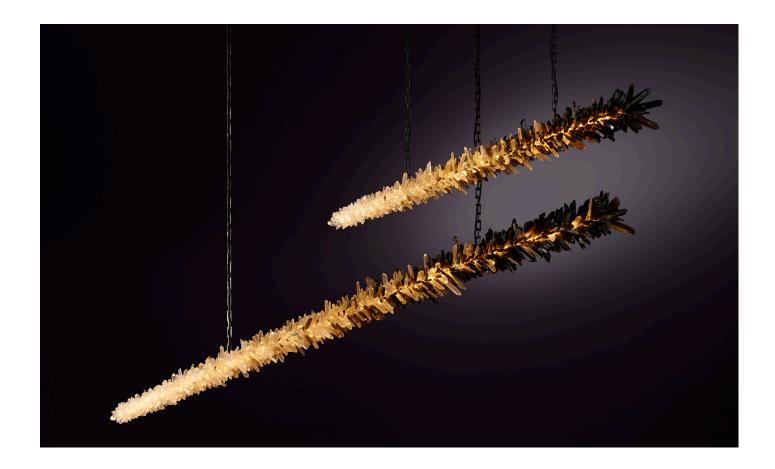

# METEOR 900

Meteors slash through the sky, dazzling all who witness their strangeness. The ancients revered the sky-fallen as messengers, their sudden appearance heralding momentous times.

METEOR conveys the dynamism and ethereal fire of cosmic matter speeding towards Earth through carefully selected gradations of natural smoky and clear quartz. Warm, dimmable light emanates through the natural crystal, the dramatic glow drawing a fiery streak from shadow.