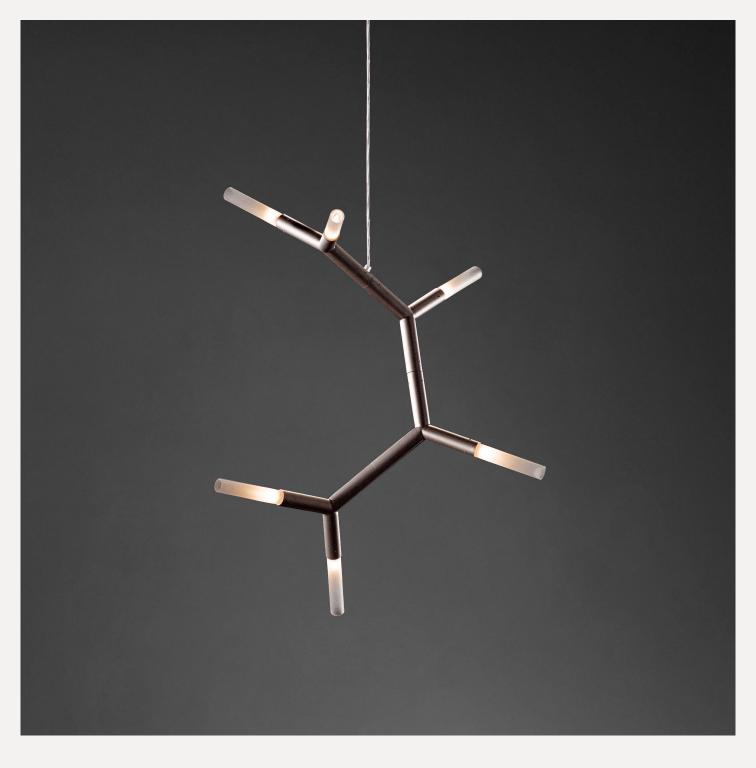

CHRISTOPHER BOOTS

A brave new world of forms inspired by the world of branch chain amino acids, the building blocks of life. From these base compounds, anything is possible. BCAA is composed of a bespoke brass modular framework. Sandblasted borosilicate glass covers in tubular or globular form. Available in virtually endless dimensions – from single drops to extensions in metres of span or height.

MATERIALS(素材) Brass, Iron, Copper, Polymer

FINISHES\* (仕上げ) Hand rubbed brass, mirror-polished brass, mottled or aged patina, dark bronze, satin nickel or polished chrome, black, white and copper plate

DIMENSIONS (サイズ) Variable

WEIGHT (重量) Starts at 3 kg

LAMPING (使用電球) G9 lamps available in LED or Halogen

DIMMING (調光) Electronic

\* Please discuss options with your dealer.

christopherboots.jp