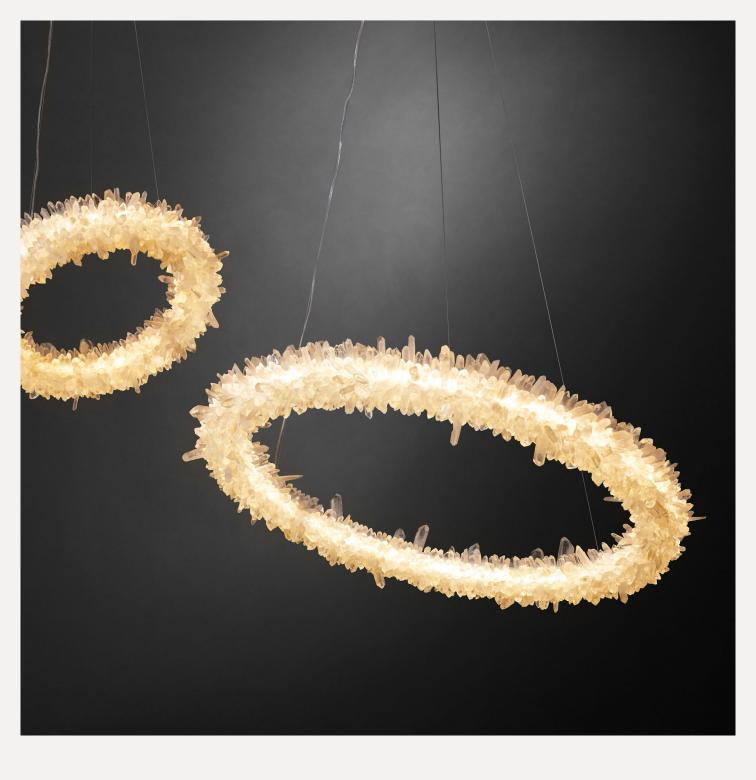

# DIAMOND RING

An extension of Christopher's interest in all things geological. All design starts as a vision, daydream or feeling, and so it is with Diamond Ring. Naturally occurring quartz crystals appear to have grown and lit themselves from the inside, illustrating his exploring nature as pure as possible. Silicon Dioxide ( $SiO_2$ ) is one of the most abundant materials in the earth's crust, but as a crystal form, rare.

#### MATERIALS(素材)

Quartz Crystal, Iron, Polymer, Gallium

#### FINISHES\* (仕上げ)

Clear or smoky quartz crystal

### DIMENSIONS T (サイズ)

Available from Ø 450 to Ø 2100 mm