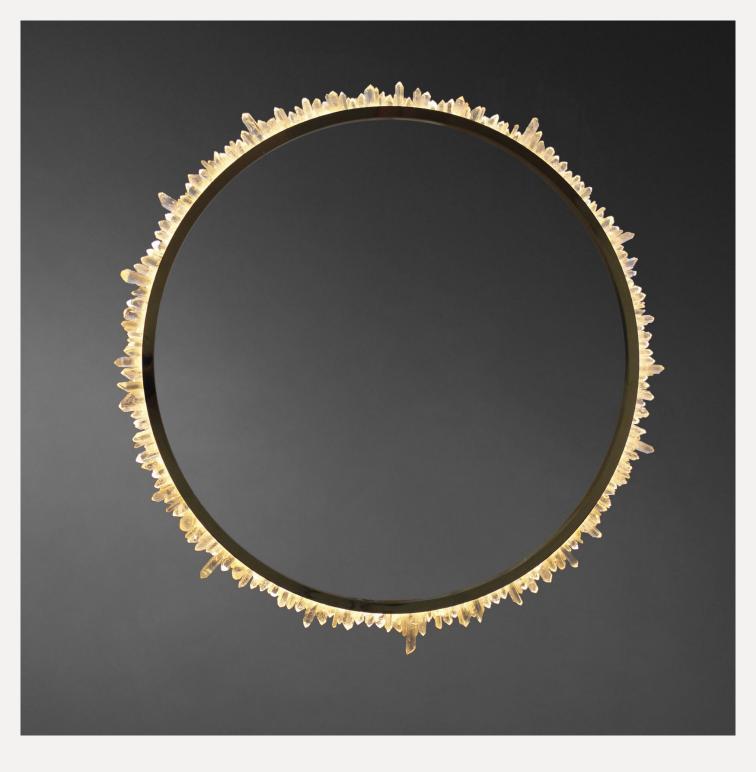

## PROMETHEUS III

Prometheus III continues Christopher's exploration of classical materials including bronze, iron, copper and quartz. All around us our world shifts with perceptions of time and space. References to Atlantis, Ancient Greece and Persia, classical worlds almost forgotten in the mists of time, remind us that worlds can disappear almost without trace. Some stories transcend time and perhaps Prometheus has come to remind us of our gifts.

### MATERIALS (素材)

Brass, Quartz Crystal, Copper, Iron, Polymer

#### FINISHES\* (仕上げ)

Hand rubbed brass, mirror-polished brass, dark bronze, aged or mottled patina, brushed stainless steel

#### DIMENSIONS† (サイズ)

Available from Ø 450 - Ø 2100 mm